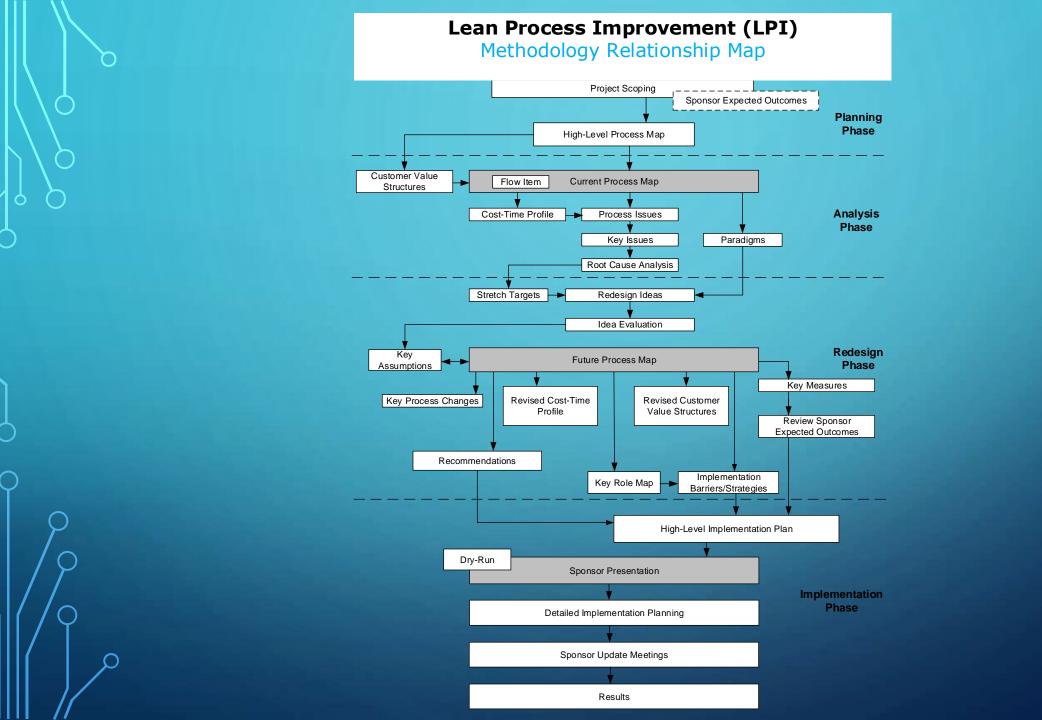

## WHAT IS LEAN PROCESS IMPROVEMENT?

- Review of current processes to find efficiencies and effectiveness
- Structured activities designed to:
  - Identify issues
  - Evaluate customer values
  - Grasp root causes
  - Create ideas
  - Measure changes