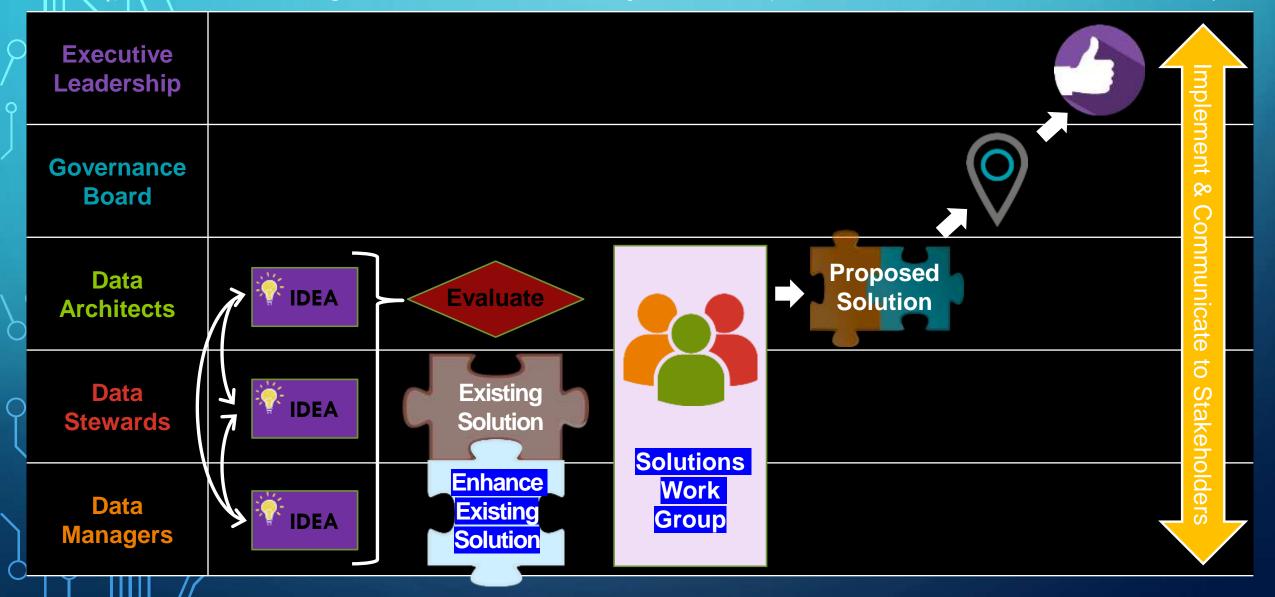

#### Data Governance at MDE

Idea is generated from any source (internal or external to MDE)