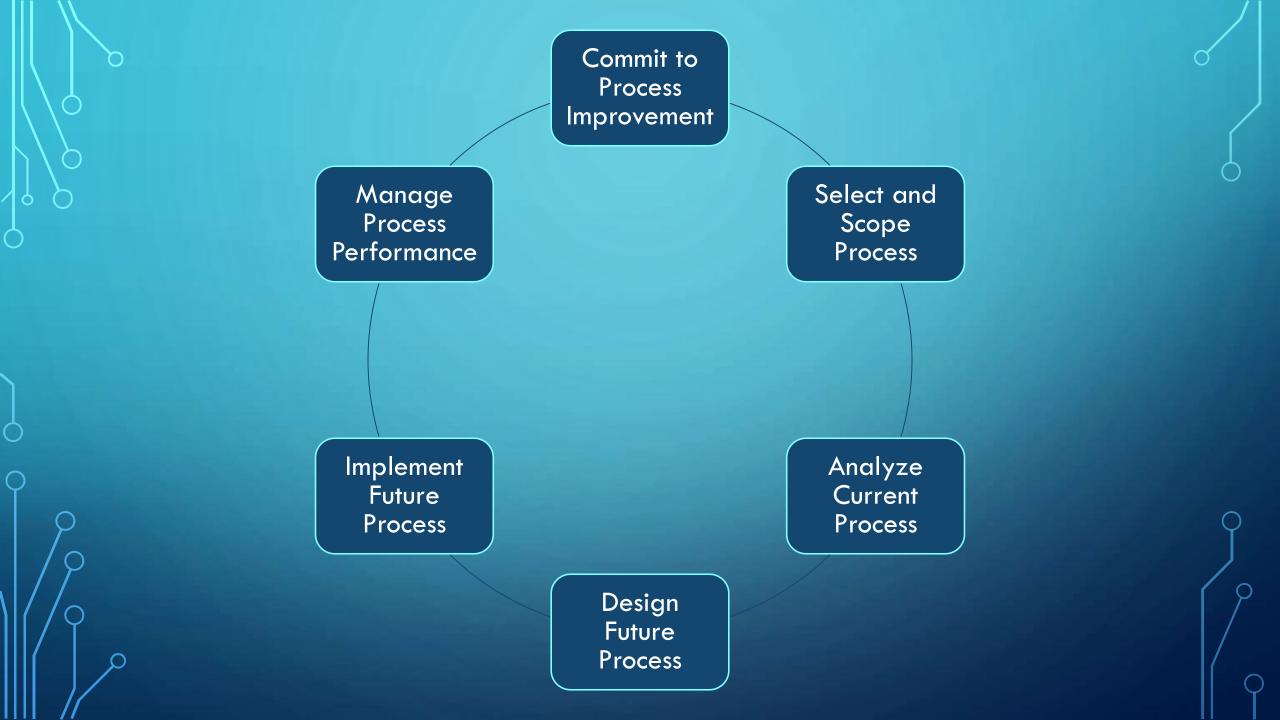

## WHAT IS LEAN PROCESS IMPROVEMENT?

- Review of current processes to find efficiencies and effectiveness
- Structured activities designed to:
  - Identify issues
  - Evaluate customer values
  - Grasp root causes
  - Create ideas
  - Measure changes