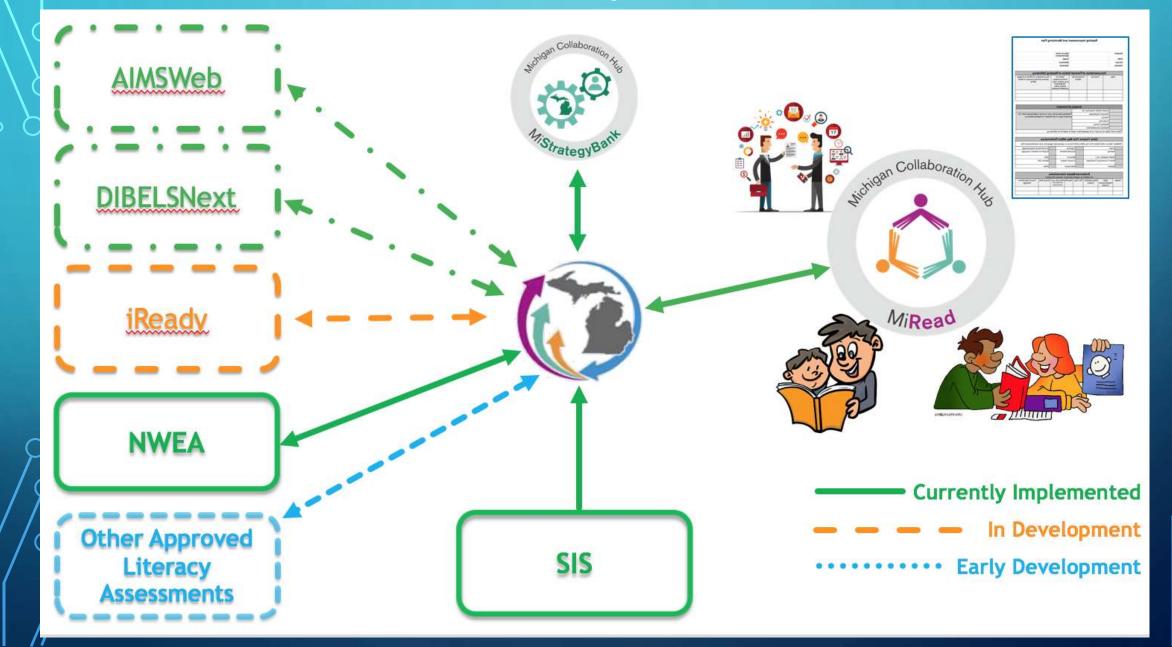

### Collaboration examples such as . . .

| Ç

## INTERVENTION CATALOG-(STRATEGY BANK)

- Assign Interventions Based on Areas of Risk
- Custom Intervention list by school
- We are exploring the addition of pre-loaded:
  - Research-Based
  - Evidence-Based
  - Promising Practices
  - In addition to locally created catalogue
- Exploring pre-approval of pre-loaded catalogs
  - Pre-approved for Title Funds
  - Pre-approved for At-Risk Funds
  - Other State and National or Program Requirements